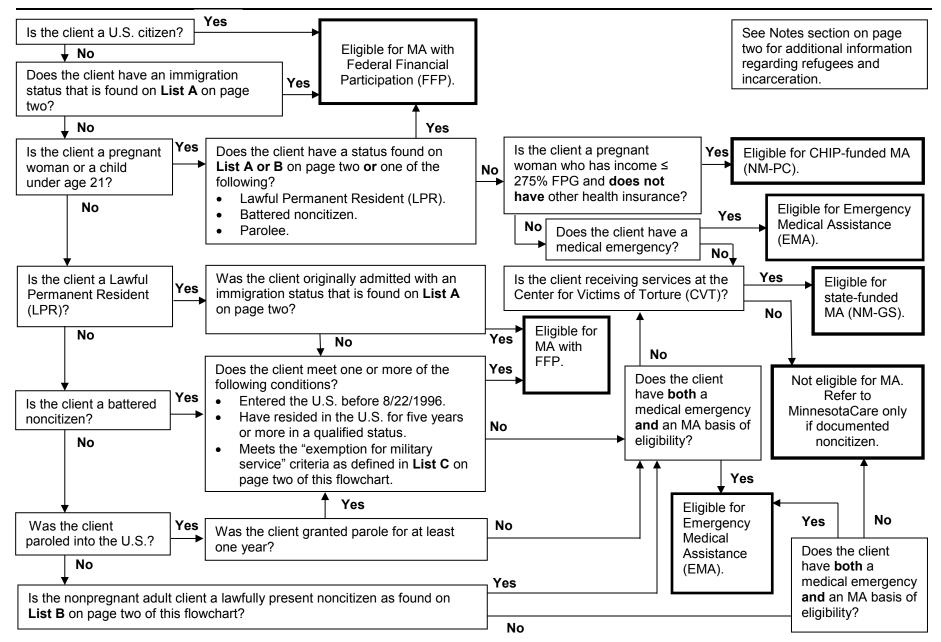

## MEDICAL ASSISTANCE (MA) ELIGIBILITY FOR NONCITIZENS

## MEDICAL ASSISTANCE (MA) ELIGIBILITY FOR NONCITIZENS

| WIEDICAL ASSISTANCE (IVIA) ELIGIBILITY FOR NONCITIZENS                                                                                                                                                                                                                                                                                                                                                                                                                                                                                                                                                                                                                                                                                                                     |                                                                                                                                                                                                                                                                                                                                                                                                                                                                                                                                                                                                                                                                                                                                                                                                                                                                                                                                                                                                                                                                                                                                                                                      |                                                                                                                                                                                                                                                                                                                                                                                                                                                                         |
|----------------------------------------------------------------------------------------------------------------------------------------------------------------------------------------------------------------------------------------------------------------------------------------------------------------------------------------------------------------------------------------------------------------------------------------------------------------------------------------------------------------------------------------------------------------------------------------------------------------------------------------------------------------------------------------------------------------------------------------------------------------------------|--------------------------------------------------------------------------------------------------------------------------------------------------------------------------------------------------------------------------------------------------------------------------------------------------------------------------------------------------------------------------------------------------------------------------------------------------------------------------------------------------------------------------------------------------------------------------------------------------------------------------------------------------------------------------------------------------------------------------------------------------------------------------------------------------------------------------------------------------------------------------------------------------------------------------------------------------------------------------------------------------------------------------------------------------------------------------------------------------------------------------------------------------------------------------------------|-------------------------------------------------------------------------------------------------------------------------------------------------------------------------------------------------------------------------------------------------------------------------------------------------------------------------------------------------------------------------------------------------------------------------------------------------------------------------|
| List A                                                                                                                                                                                                                                                                                                                                                                                                                                                                                                                                                                                                                                                                                                                                                                     | List B                                                                                                                                                                                                                                                                                                                                                                                                                                                                                                                                                                                                                                                                                                                                                                                                                                                                                                                                                                                                                                                                                                                                                                               | List C                                                                                                                                                                                                                                                                                                                                                                                                                                                                  |
| <ul> <li>LIST A</li> <li>The following groups of noncitizens qualify for federally funded health care regardless of their date of entry or length of residency in the United States:</li> <li>American Indian noncitizens.</li> <li>Asylees.</li> <li>Cuban/Haitian entrants.</li> <li>Refugees.</li> <li>Conditional entrants.</li> <li>People certified as victims of trafficking by the Office of Refugee Resettlement (ORR).</li> <li>People granted withholding of removal (formerly known as "withholding of deportation").</li> <li>Afghan and Iraqi Special Immigrants.</li> <li>Note:</li> <li>Determine MA eligibility using a client's original status if that status was one of the above statuses and the client later adjusts that status to LPR.</li> </ul> | <ul> <li>The following noncitizens are lawfully present in the United States:</li> <li>Applicants for Asylum and for Withholding of Removal status.</li> <li>Deferred Action status.</li> <li>Deferred Enforced Departure status.</li> <li>Family unity Beneficiary status.</li> <li>Citizens of Micronesia, the Marshall Islands and Palau.</li> <li>Lawful Temporary Residents (LTRs).</li> <li>Individuals paroled for less than one year.</li> <li>Certain people with a Pending Immigration status.</li> <li>People with Temporary Protected Status (TPS).</li> <li>USCIS Order of Supervision (I-220B).</li> <li>Nonimmigrants with K-Visas</li> <li>Nonimmigrants with V-Visas</li> <li>Other immigration categories include, but are not limited to, the following: stays of deportation and filed application for adjustment of status under Section 245 of the INA and USCIS has accepted as "properly filed."</li> </ul> Note: There are many other immigration statuses under which people may be considered lawfully residing or lawfully present noncitizens. Submit a HealthQuest for help with specific case situations involving immigration categories not listed. | <ul> <li>An exemption due to military service<br/>is met if one of the following is met:</li> <li>On active duty in the U.S. armed<br/>forces.</li> <li>An honorably discharged<br/>veteran of the U.S. armed<br/>forces.</li> <li>A spouse or unmarried<br/>dependent child of one of the<br/>above.</li> <li>Note:<br/>This exemption does not include<br/>National Guard service.</li> </ul>                                                                         |
|                                                                                                                                                                                                                                                                                                                                                                                                                                                                                                                                                                                                                                                                                                                                                                            |                                                                                                                                                                                                                                                                                                                                                                                                                                                                                                                                                                                                                                                                                                                                                                                                                                                                                                                                                                                                                                                                                                                                                                                      | <ul> <li>Refugees:<br/>Determine eligibility for Refugee<br/>Medical Assistance (RMA) if<br/>client is a refugee who has<br/>resided in the United States for<br/>less than eight months and is<br/>ineligible for MA with FFP due to<br/>excess income or assets.</li> <li>Incarceration:<br/>Most applicants who are<br/>incarcerated or enrollees who<br/>become incarcerated while<br/>enrolled in MA are not eligible.<br/>See the HCPM for exceptions.</li> </ul> |